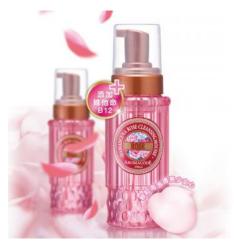

# ARWIN BIO-TECH (TAIWAN) CO., LTD.

台灣雅聞生技股份有限公司

www.arwin.com.tw

### **BRAND**

- 1 ARWIN
- 2 BIOCHEM

### **COMPANY PROFILE**

ARWIN has the most diversity product catalogue as well as the advanced integrate laboratory. It established a dust free GMP plant with steady temperature and humidity to manufacture the products with special functions. In addition, the company introduced equipment of emulsification, nano technology, automatic filling, high tech R&D and testing.

### **HERO PRODUCTS**

Damascena Rose Whitening Cleansing Mousse [Upgraded Version], ARWIN/BIOCHEM Phytoncide Transparent Soap, Rose Rejuvenate Essence, Golden Placenta Ultra Essence, Placenta Revitalizing Gel