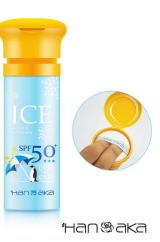

### **HERO PRODUCTS**

Miss Hana Perfect Metal Cushion Foundation, Miss Hana Dual Lasting Tint Lip Balm, HANAKA Blackhead Pore White Mask, HANAKA Ice Cooling Cushion Sunscreen SPF50+\*\*\*