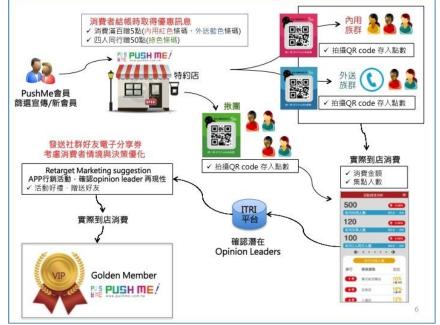

#### 晶美行銷顧問有限公司 PushMe

- 5F, No.87, Sec.3, Zhongyang Rd., Tucheng Dist., New Taipei City 236, Taiwan (R.O.C)
- Tel: +886-2-29017059
- Fax: +886-2-22686983
- E-mail: bryant.liu@pushme.com.tw
- Website: www.pushme.com.tw
- Products:

Digital bonus mechanism which make consumer quickly pass through at rush hours. When consumption checkout, the clerk can just simply send super bonus DNA barcodes to consumers, that consumers so can deposit points to the cloud bankbook, leaving the consumption track again. In addition, different colors " DNA barcode " can quickly mark different consumer

characteristics and accurately grasp customer preference information, such as : " Two Red Code " with dining-in two cups. ( http://www.youtube.com/watch?v=d9FHgwIRFQE )

劉士豪 總經理 Bryant Liu CEO

張劭淇 執行秘書 Annie Chang Executive secretary