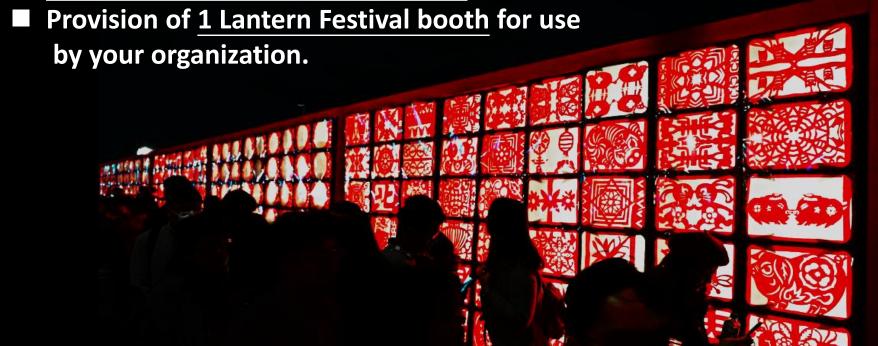

#### **2020** International Lantern Zone & Festival Float Parade — Special Notes

DOIT can provide assistance to participation organizations in the following areas:

- Recommendations on makers of <u>festival lantern bases</u> and festival floats.
- Provision of promotional publicity for your organization.