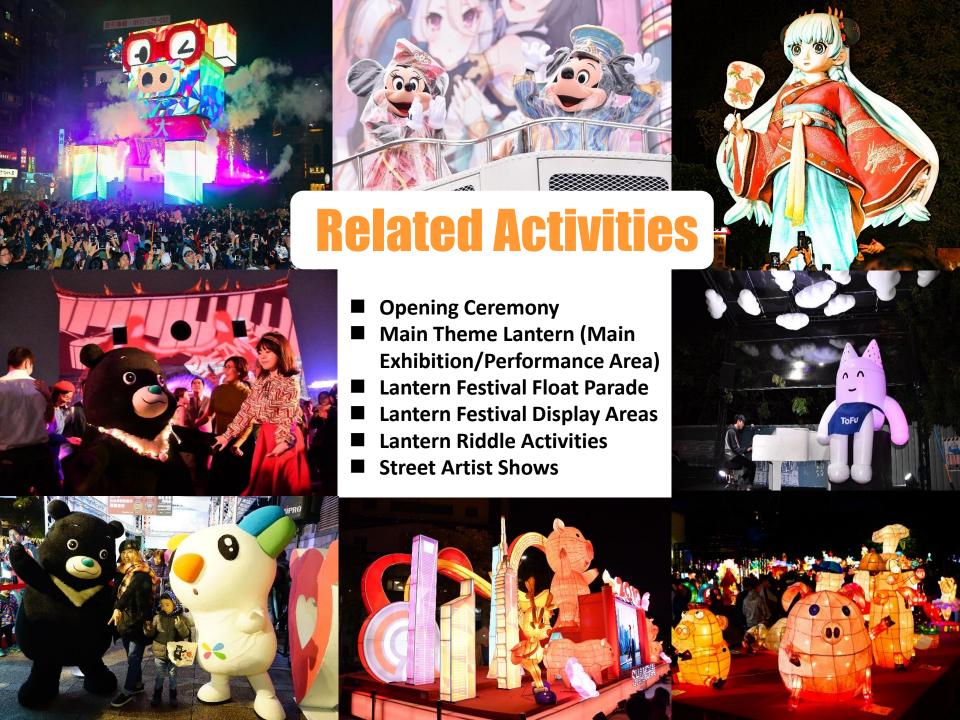

#### TAIPEI Lantern Festival

#### **All-New "Taipei Lantern Festival"**

Twin Key Venues: in Zhonghua Rd. area, creating new Western District Gateway tourism highlight+ Nangang East District Gateway Project

#### All-New "Taipei Lantern Festival"

- Attraction of civic organization sponsorship for Festival Lantern Float Parade.
- Strengthening of international exchange, and creation of Asian nighttime tourism spectacle.