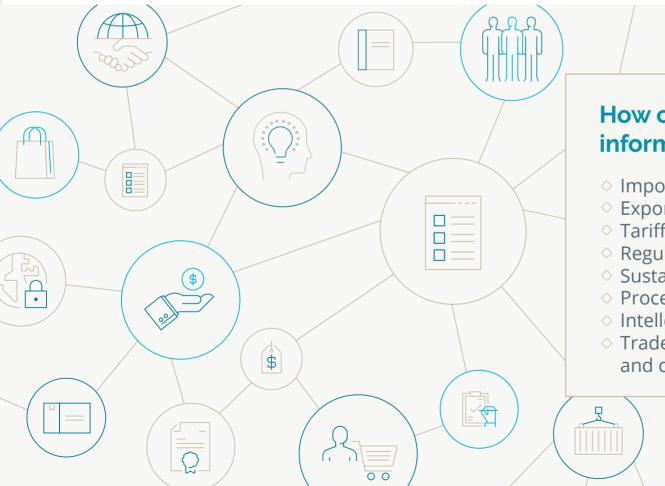

# How can the Global Trade Helpdesk help inform export decisions?

- Imports & import growth
- Export potential
- Tariff information/ rules of origin
- Regulatory requirements
- Sustainability standards
- Procedures required to get goods to market
- Intellectual property protection