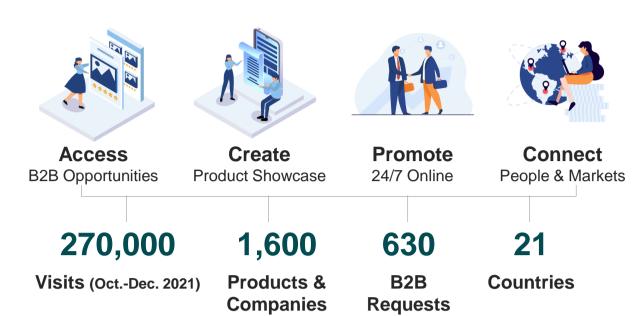

# Why Use Healthcare B2B?

Healthcare<sup>+</sup> B2B is a digital platform to connect companies and individuals in the healthcare space, bringing upstream to downstream of the healthcare supply chain together with one integrated portal.

## What's on Healthcare + B2B?

Smart Hospital & Hospital IT Systems Medical Devices & Software Medical Displays Laboratory & Diagnostics Medical Imaging Cell & Gene Therapy Digital Health Biotech & Pharmaceuticals Rehabilitation & Homecare Cosmetics & Dietary Supplements Infrastructure & Services Health Tech & Consumer Products

# Who Are Healthcare B2B Users?

**Superintendents & Decision Makers** of hospitals from APAC.

Trade Delegations & Industry Associations around the world.

ICT Giants incl. Acer, Advantech, Asus, AUO, Compal, Delta, Foxconn, Innolux, Inventec, BenQ, Quanta and Wistron.

**Join In A Fast-Growing Community** 

**Multinational companies** incl. 3M, Dell, Illumina, Intel, Merck, Microsoft,

Healthcare + B2B is part of Healthcare + Expo- one of the largest trade fairs of its kind- where 20,000 buyers, sellers, investors, decision makers and healthcare professionals join others in business for emerging opportunities brought by digital transformation, health and care.