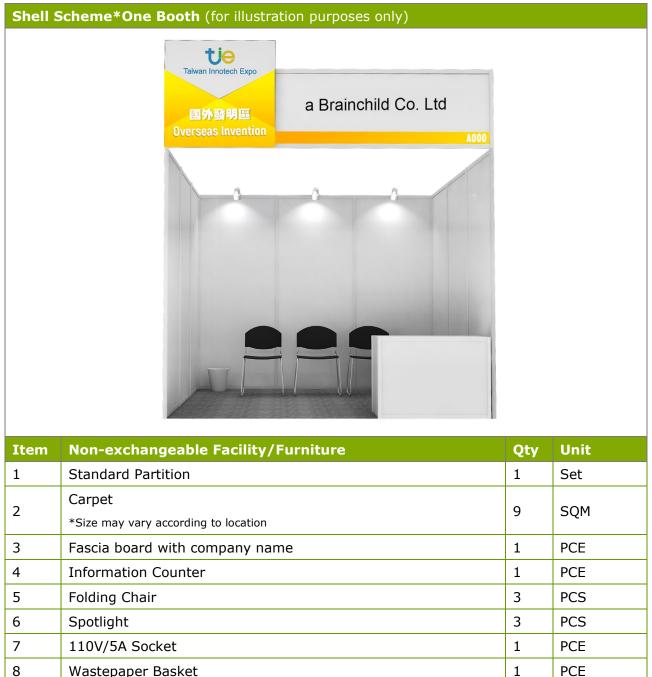

### 8. Booth Rental

US\$ 950 per booth (including 5% VAT and shell scheme)

Remarks:

- All items are on a non-refundable rental basis.
- All applicants may request booth(s) only on a 3m (width) X 3m (depth) unit basis
- Additional equipment shall be at the exhibitor's expense.
- 1 socket (110V) will be provided if booking 1-3 booths; 2 sockets will be provided if booking 4-6 booths, so on and so forth.