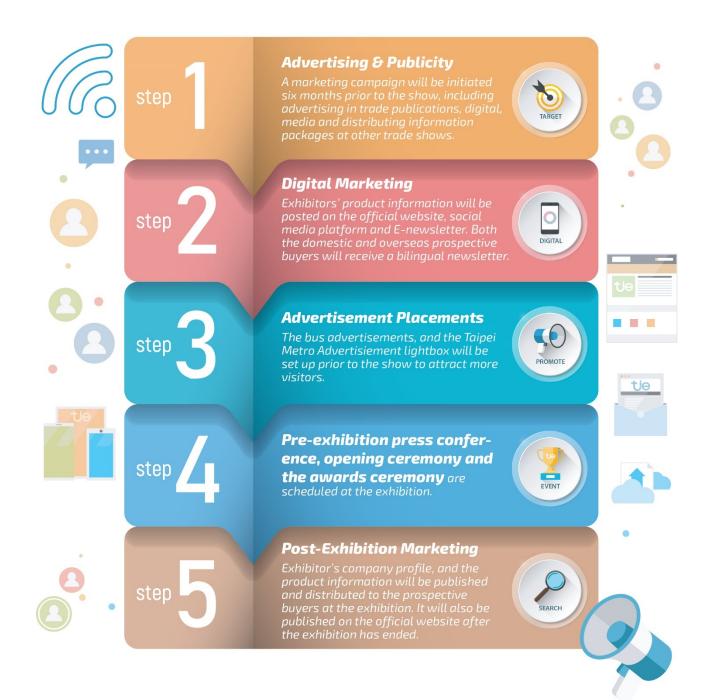

### 7. Publicity Campaign

A publicity campaign for this event is actively in progress to ensure best media coverage, and thousands of potential visitors can be reached through the following methods:

\*The Organizer reserves the right to alter the publicity campaign.