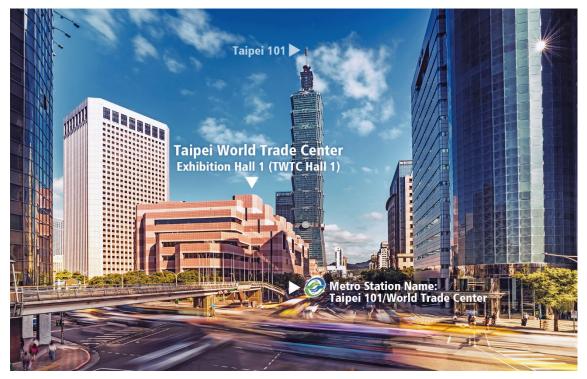

### 4. Venue

Taipei World Trade Center Exhibition Hall 1 (TWTC Hall 1)

- Address: No. 5, Sec.5, Xinyi Rd., Xinyi District, Taipei 11011, Taiwan
- Nearest Metro Station: Taipei 101 / World Trade Center Station