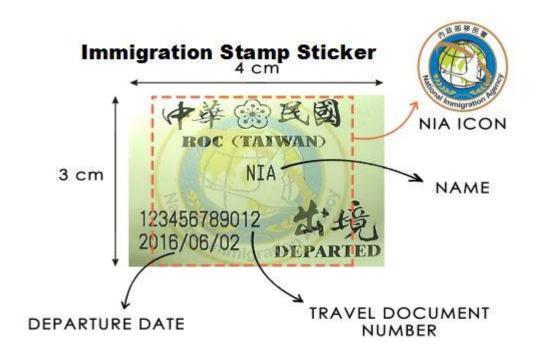

## **Immigration Stamp Sticker Template:**

## **Addition Remarks.**

The sticker measures 4×3 cm. The background printing consists of the Agency's emblem. First line at the top edge consists of the Chinese characters "中華民國" and the motif of plum blossoms. Second line consists of the words "ROC(TAIWAN)". English name of the passport holder is printed at the central area. The holder's passport number and the date of departure are in the lower left corner, and the Chinese characters "出境" and the words "Departed" are in the lower right corner.