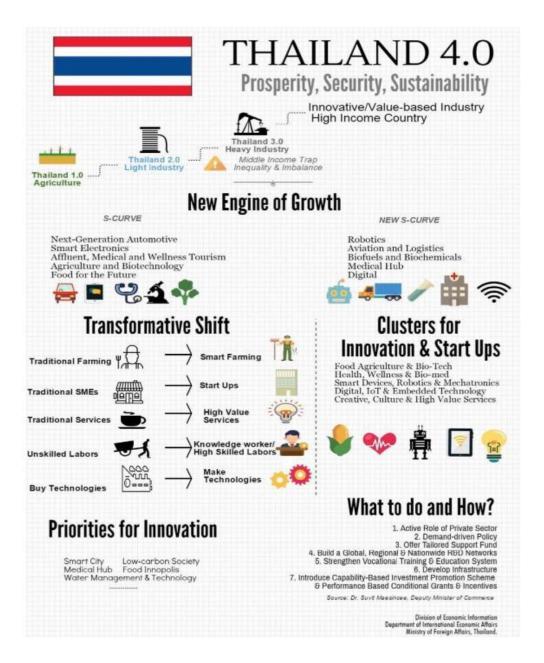

## Taiwan's Education and Scholarships for Cultivating Talents for the 10 Targeted Industries in the "Thailand 4.0" Scheme

Thailand 4.0 is a new model being proposed by the Thai government as they look towards having a value-based economy. There are 10 targeted industries in Thailand 4.0 scheme, including <u>Next-Generation Automotive</u>, <u>Smart Electronics</u>, <u>Affluent</u>, <u>Medical and Wellness Tourism</u>, <u>Agriculture and Biotechnology</u>, <u>Food for the Future</u>, <u>Robotics</u>, <u>Medical Hub</u>, <u>Aviation and</u> <u>Logistics</u>, <u>Biofuels and Biochemicals</u>, and <u>Digital Economy</u>.