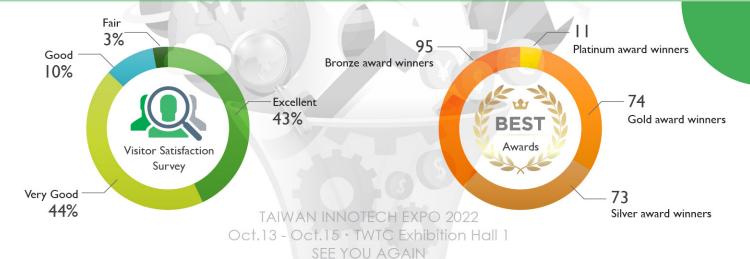

# Track record of Taiwan Innotech Expo 2021

246/443
onsite/online exhibitors
from 4 countries

363/957 onsite/online booths

253 awards (Taipei Invention Award)

# **(Award Details)**

- 1. Awards Ceremony will be held on October 15, 2022. (Details to be announced)
- 2. One award certificate and trophy for each winning invention.
- 3. A list of all winning products will be published in TAIWAN INNOTECH EXPO 2022 publications, such as the official website.
- 4. Platinum, Gold, Silver, and Bronze Prize awarded based on creativity and potential to contribute to industry development.

#### **TAIWAN INNOTECH EXPO Platinum Prize (one from each category):**

- 1. Inventions that got the highest score in each category will receive the TAIWAN INNOTECH EXPO Platinum Prize.
- 2. The prize will be presented by the Director-General of the Taiwan Intellectual Property Office on stage.