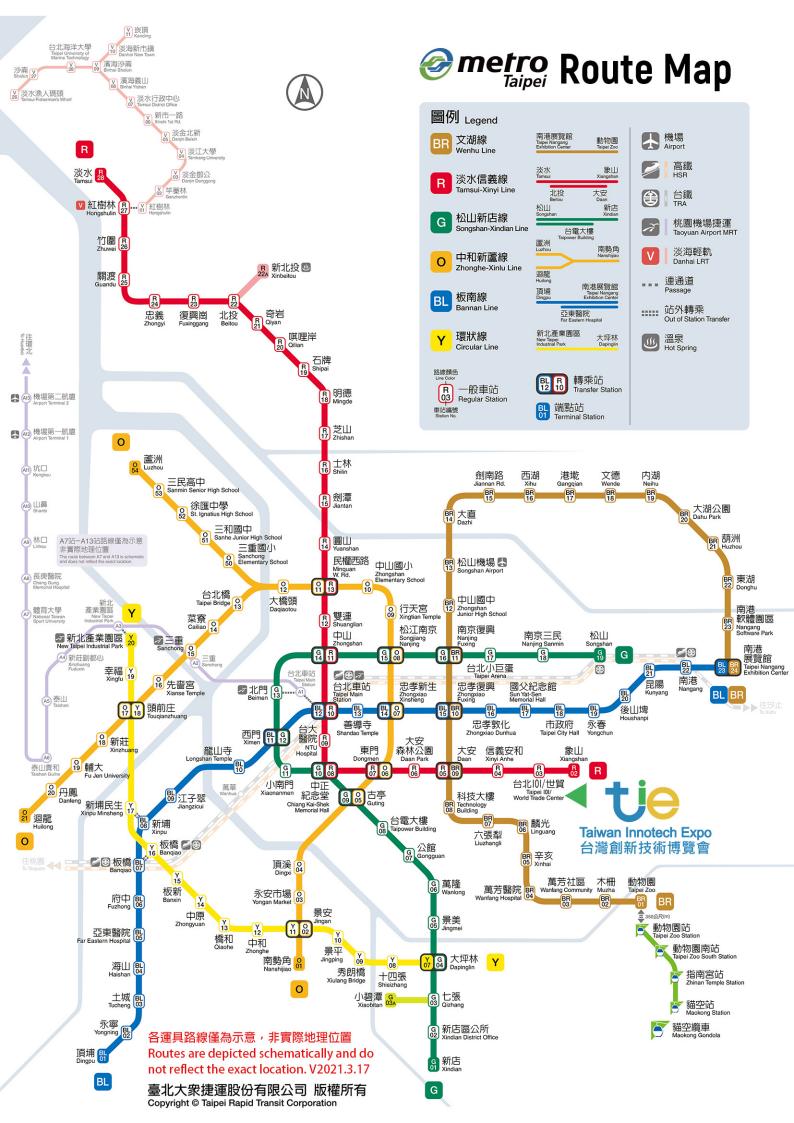

# 4. Venue

Taipei World Trade Center Exhibition Hall 1 (TWTC Hall 1)

- Address: No. 5, Sec.5, Xinyi Rd., Xinyi District, Taipei 11011, Taiwan
- Nearest Metro Station: Taipei 101 / World Trade Center Station