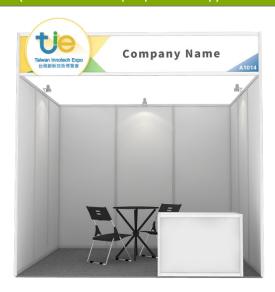

# 8. Booth Rental

US\$ 1150 per booth (including 5% VAT)

# **Shell Scheme\*One Booth** (for illustrative purposes only)

| Item | Non-exchangeable Facility/Furniture       | Qty | Unit |
|------|-------------------------------------------|-----|------|
| 1    | Standard Partition                        | 1   | Set  |
| 2    | Carpet                                    | 9   | SQM  |
|      | *Size may vary according to location      |     | -    |
| 3    | Fascia board with company name            | 1   | PCE  |
| 4    | Information counter <b>or</b> round table | 1   | PCE  |
| 5    | Folding chair                             | 2   | PCS  |
| 6    | Spotlights                                | 3   | PCS  |
| 7    | 110V/5A socket                            | 1   | PCE  |
| 8    | Waste basket                              | 1   | PCE  |

# Note:

- All items are on a non-refundable rental basis.
- All applicants may request booth(s) only on a 3m (width) X 3m (depth) unit basis
- 1 socket (110V) will be provided if booking 1-3 booths; 2 sockets will be provided if booking 4-6 booths, and so on and so forth.
- Additional equipment is available for rent at the exhibitor's expense.