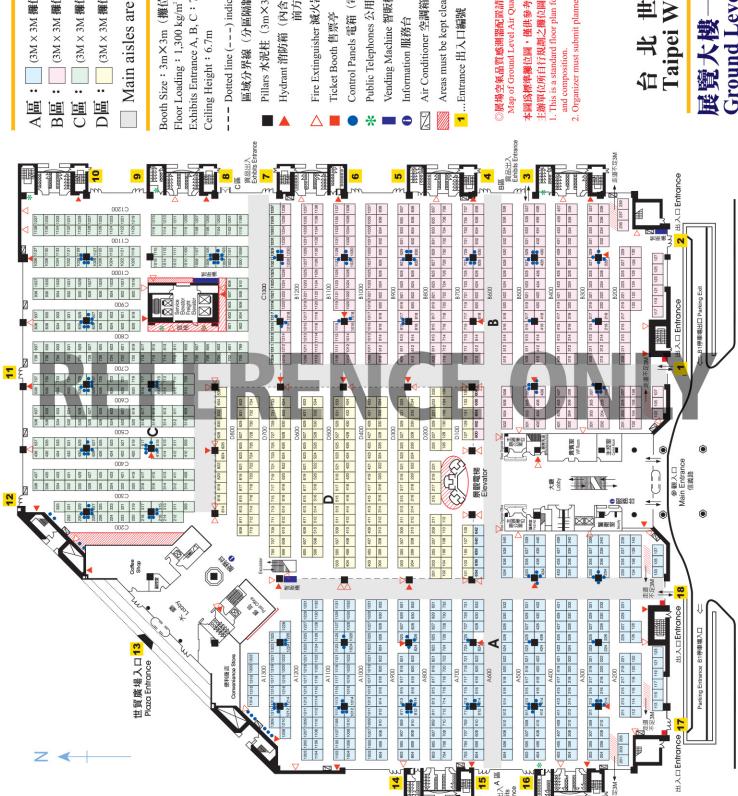

367 units (3M × 3M) (3M×3M 攤位數:367) 324 units  $(3M \times 3M)$ (3M×3M 攤位數: 324)

232 units  $(3M \times 3M)$ (3M×3M 攤位數:232)

Main aisles are 6 meter wide 六米走道

Booth Size: 3m×3m (攤位上有水泥柱者,實際面積不足9平方公尺)

Exhibits Entrance A, B, C: 7.5m (wide) X4.2m (high)

Ceiling Height: 6.7m

--- Dotted line (---) indicates different areas.

區域分界線(分區隔牆設置位置)

- Pillars 水泥柱(3m×3m),每支寬度不一,請依實際丈量爲準或上網查閱。
  - Hydrant 消防箱 (內含15m水帶2條,滅火器3只,消防箱不得封閉 前方不得設置攤位或堆放障礙物)
- Fire Extinguisher 減火器
- Ficket Booth 售票亭
- Control Panels 電箱(電箱前不得封閉)
- Public Telephones 公用電話
  - Vending Machine 智販機
    - Information 服務台
- Air Conditioner 空調箱
- Areas must be kept clear at all times 保持淨空,禁止置物及設置攤位區
  - 1 ... Entrance 出入口編號
- ○展場空氣品質感測器配置請詳反面附圖
- Map of Ground Level Air Quality Monitors See map on revrese side.
- 本圖為標準攤位圖,僅供參考(109年1月1日起適用版) **上辦單位所自行規劃之攤位圖,請先送外貿協會核定**
- This is a standard floor plan for reference only and organizer may vary in dimension
- Organizer must submit planned floor map to TAITRA for prior consent

# Taipei World Trade Center 台北世界貿易中心

**Ground Level Standard Floor Plan** 展覽大樓一樓展場攤位平面圖

www.InvenTaipei.com.tw